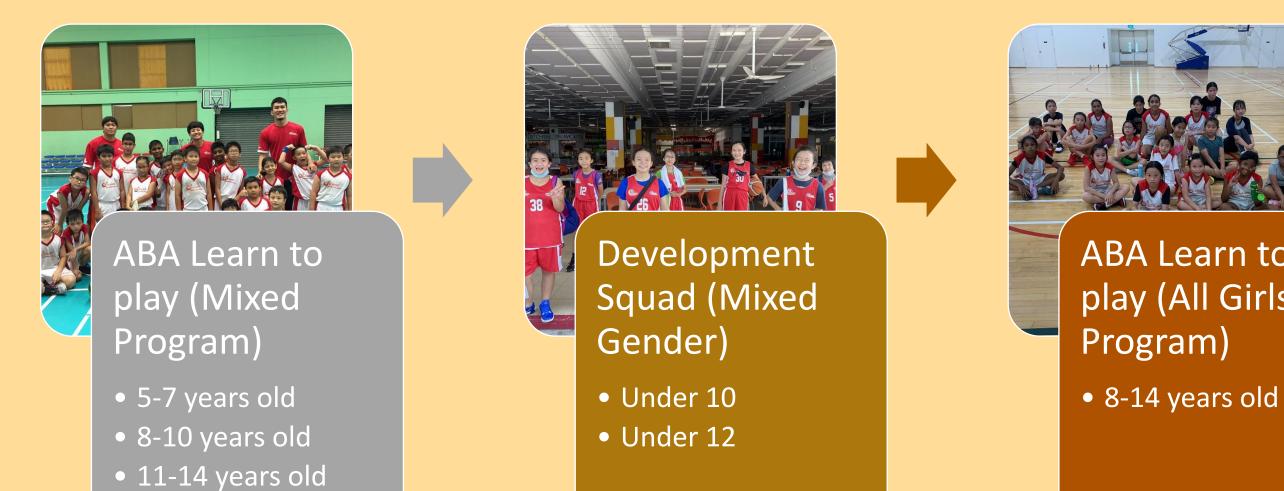

# Women / Girls in ABA Programs

#### SINGAPORE YOUTH SPORT **PATHWAYS CONFERENCE**

FUNDAMENTALS OF ATHLETE DEVELOPMENT

ABA Learn to play (All Girls

Intermediate Program (Mixed Program)

- 9-12 years old
- 13-15 years old